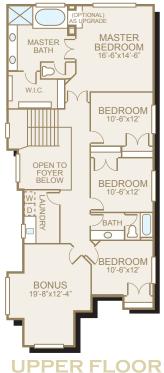

## MARIA II

Sq Ft: 2,930
Bedrooms: 4
Bathrooms: 2.5
Garage: 3 car

In a continuous effort to improve its products, Norris Homes reserves the right at its sole discretion to make changes to maps, plans, specifications, materials, features and colors without notice. All marketing materials are examples, are not to scale and not deemed a warranty of any kind. Square footages are approximate. Specifications may vary amongst home collections and models. Prices and availability subject to change without notice. As of 9/29/2008.