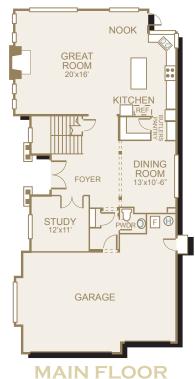

## MARIA II

Sq Ft: 2,930
Bedrooms: 4
Bathrooms: 2.5
Garage: 3 car

In a continuous effort to improve its products, Norris Homes reserves the right at its sole discretion to make changes to maps, plans, specifications, materials, features and colors without notice. All marketing materials are examples, are not to scale and not deemed a warranty of any kind. Square footages are approximate. Specifications may vary amongst home collections and models. Prices and availability subject to change without notice. As of 9/29/2008.